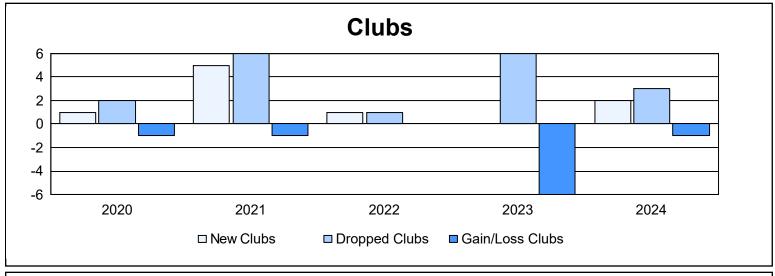

District 4 L6 As of June 2024 Cumulative

| Year      | New<br>Clubs | Dropped<br>Clubs | Gain/<br>Loss<br>Clubs | New<br>Members | Charter<br>Members | Reinstate<br>Members | Transfer<br>Members | Total<br>Member<br>Added | Total<br>Members<br>Dropped | Gain/<br>Loss<br>Members |
|-----------|--------------|------------------|------------------------|----------------|--------------------|----------------------|---------------------|--------------------------|-----------------------------|--------------------------|
| 2019-2020 | 1            | 2                | -1                     | 140            | 26                 | 7                    | 8                   | 181                      | 362                         | -181                     |
| 2020-2021 | 5            | 6                | -1                     | 156            | 145                | 7                    | 6                   | 314                      | 296                         | 18                       |
| 2021-2022 | 1            | 1                | 0                      | 223            | 70                 | 20                   | 11                  | 324                      | 227                         | 97                       |
| 2022-2023 | 0            | 6                | -6                     | 199            | 9                  | 7                    | 19                  | 234                      | 237                         | -3                       |
| 2023-2024 | 2            | 3                | -1                     | 165            | 64                 | 20                   | 6                   | 255                      | 357                         | -102                     |
| Average   | 2            | 4                | -2                     | 177            | 63                 | 12                   | 10                  | 262                      | 296                         | -34                      |