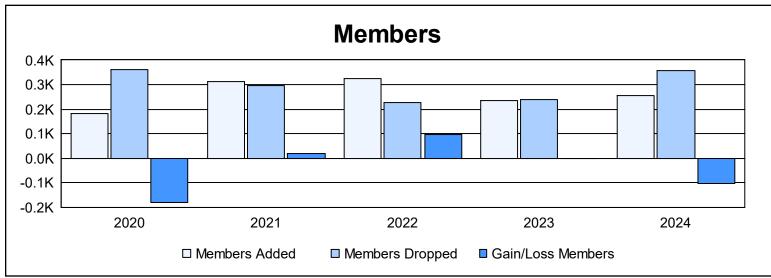

District 4 L6 As of June 2024 Cumulative

| Year      | New<br>Clubs | Dropped<br>Clubs | Gain/<br>Loss<br>Clubs | New<br>Members | Charter<br>Members | Reinstate<br>Members | Transfer<br>Members | Total<br>Member<br>Added | Total<br>Members<br>Dropped | Gain/<br>Loss<br>Members |
|-----------|--------------|------------------|------------------------|----------------|--------------------|----------------------|---------------------|--------------------------|-----------------------------|--------------------------|
| 2019-2020 | 1            | 2                | -1                     | 140            | 26                 | 7                    | 8                   | 181                      | 362                         | -181                     |
| 2020-2021 | 5            | 6                | -1                     | 156            | 145                | 7                    | 6                   | 314                      | 296                         | 18                       |
| 2021-2022 | 1            | 1                | 0                      | 223            | 70                 | 20                   | 11                  | 324                      | 227                         | 97                       |
| 2022-2023 | 0            | 6                | -6                     | 199            | 9                  | 7                    | 19                  | 234                      | 237                         | -3                       |
| 2023-2024 | 2            | 3                | -1                     | 165            | 64                 | 20                   | 6                   | 255                      | 357                         | -102                     |
| Average   | 2            | 4                | -2                     | 177            | 63                 | 12                   | 10                  | 262                      | 296                         | -34                      |